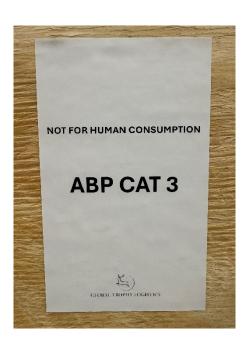

## Marking of DIP & Pack crates

Please note the below rules for the crates and markings of trophies in the condition "DIP & pack" / "Salted".

- Make sure the AWB number/container number/vessel number, the consignee and shipper are visible written on the crate.
- Please make a green mark on the crate. It can be a painting green like the below picture or a green paper glued on the side of crate. The green color is to make it clear for the veterinary this is "ABP CAT 3" product.
- Please write the following sentences clearly on the crates "NOT FOR HUMAN CONSUMPTION" and "ABP CAT 3". On the next page you find a printable version you can add to the crate.

## NOT FOR HUMAN CONSUMPTION

## ABP CAT 3