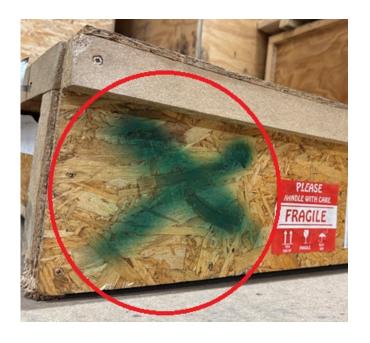

## Marking of DIP & Pack crates

Please note the below rules for the crates and markings of trophies in the condition "DIP & pack" / "Salted".

- Make sure the AWB number/container number/vessel number, the consignee and shipper are visible written on the crate.
- Please make a green mark on the crate. It can be a painting green like the below picture or a green paper glued on the side of crate. The green color is to make it clear for the veterinary this is "ABP CAT 3" product.
- Please write the following sentences clearly on the crates "NOT FOR HUMAN CONSUMPTION" and "ABP CAT 3". On the next page you find a printable version you can add to the crate.